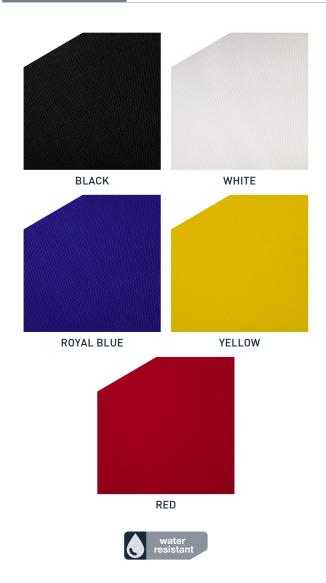

#### **FEATURES**

Water resistant | Roll width 152cm | Roll length 50m | Nominal weight 120gsm

| Finish      | Polyurethane finish on underside |
|-------------|----------------------------------|
| Base Fabric | Woven 210D Oxford Nylon          |
| Thickness   | 0.17mm                           |