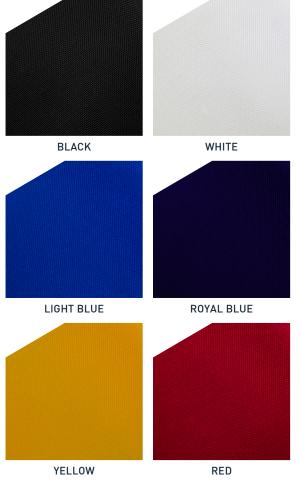

#### **FEATURES**

Water resistant | Roll width 150cm | Roll length 50m | Nominal weight 160gsm

| Finish      | Polyurethane finish on underside |
|-------------|----------------------------------|
| Base Fabric | Woven 420D Oxford Nylon          |