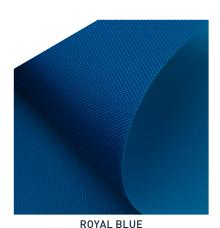

### **NYLON FABRIC**

PVC/420 Denier nylon is a waterproof fabric with one side a PVC and the other side a woven 420 denier nylon.