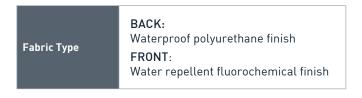

### **NYLON FABRIC**

PVC/420 Denier nylon is a waterproof fabric with one side a PVC and the other side a woven 420 denier nylon.